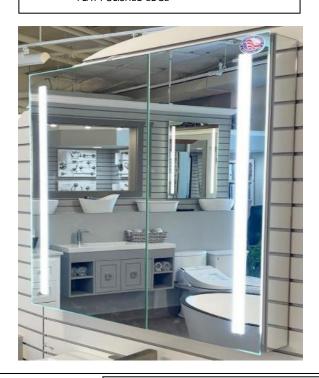

# **LED MEDICINE CABINET**

MODEL#: PHA 3636-2DOC (2)

## **PHAROS COLLECTION**

### **FEATURES:**

- ONE 24X36" FULLY MIRRORED LED DOOR. ONE 12X36" FULLY MIRRORED LED DOOR.
- FOUR ADJUSTABLE 3/8" THICK HIGH POLISHED GLASS SHELVES. BEHIND DOORS.
- INFINITELY ADJUSTABLE SHELVING WITH LOCKDOWN MECHANISM (NO HOLES IN CABINET).
- 6000K (COOL WHITE) OR 3500K (WARM WHITE).
- BRIGHTNESS: 3300 LUMENS.
- JUNCTION BOX INCLUDED.
- LEFT DOOR HINGED ON LEFT,
  RIGHT DOOR HINGED ON RIGHT.
- 165-DEGREE PROPRIETARY SOFT CLOSE HEAVY DUTY HINGES.
- FULL GASKET BEHIND DOOR.
- HIGH RESOLUTION SILVER PLATE GLASS MIRRORS FRONT, BACK OF DOOR AND BACK WALL.
- BACK WALL MIRROR FULLY SEALED.